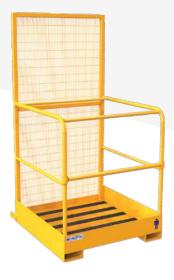

### **Access Equipment**

Access Safety Platforms – Allows for safe working at height during emergency and un-scheduled work such as light bulb changing, gutter repair etc.