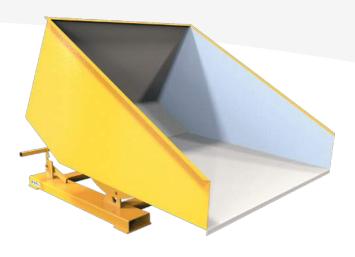

### **Waste Handling**

**Tipping Skips** – Keep working areas clear and allow speedy removal of scrap or rubbish.