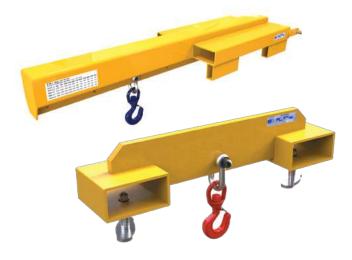

### Lifting

**Jibs** – provides longer reach for picking up products that are difficult to palletise.

**Hooks** – cost effective way of hanging a load under the forks of the lift truck.