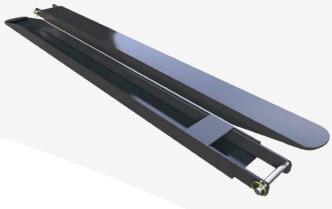

### **Load Carrying**

Fork Extensions – Allows safe and stable handling of loads which are longer than the forklift forks.