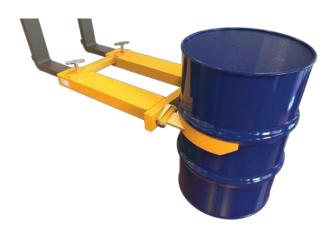

### **Drum Handling**

**Drum Grabs** – Ideal for low to medium volume movement of drums around the factory or store.